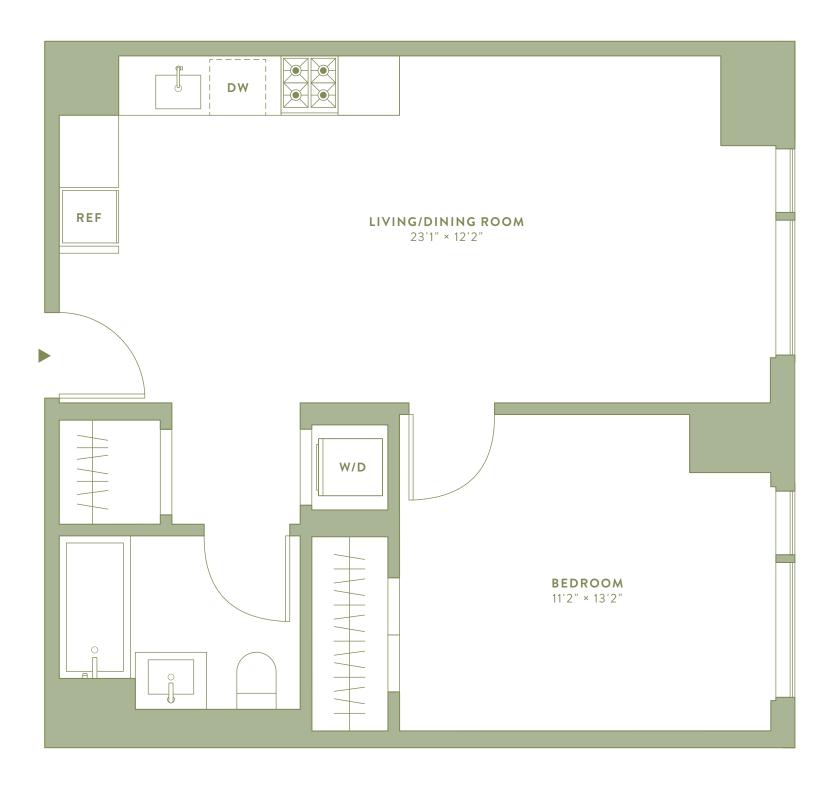

## RESIDENCES 4-20T

### 1 BEDROOM 1 BATH

#### RESIDENCE FEATURES

- · Walnut-finished cabinets with open shelving
- · In-residence washer/dryer
- · Quartz countertops
- · Integrated stainless steel appliances
- · Built-in medicine cabinet
- · Natural stone mosaic tile on the walk-in shower floors in primary bathrooms