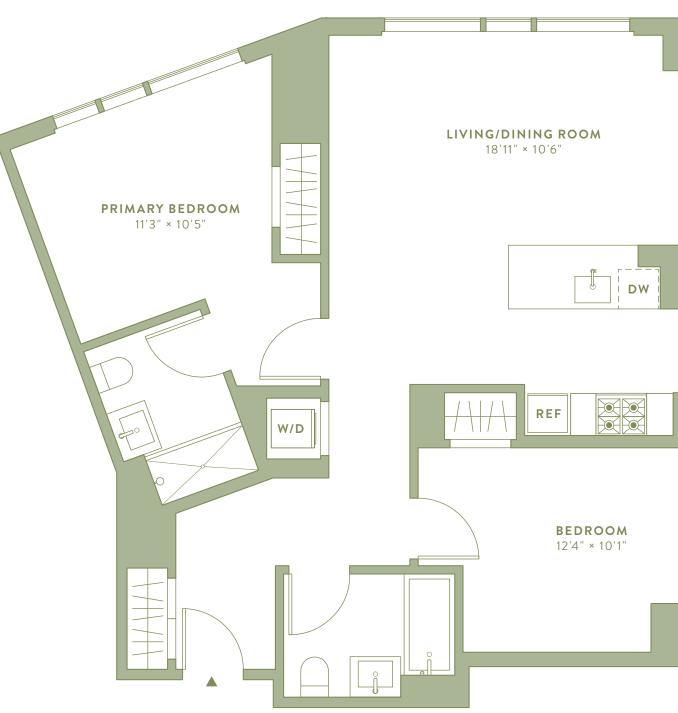

## RESIDENCES 4-20R 2 BEDROOMS 2 BATHS

DOWNTOWN BKLYN

#### **RESIDENCE FEATURES**

- · Walnut-finished cabinets with open shelving
- · In-residence washer/dryer
- · Quartz countertops
- · Integrated stainless steel appliances
- · Built-in medicine cabinet
- · Natural stone mosaic tile on the walk-in shower floors in primary bathrooms